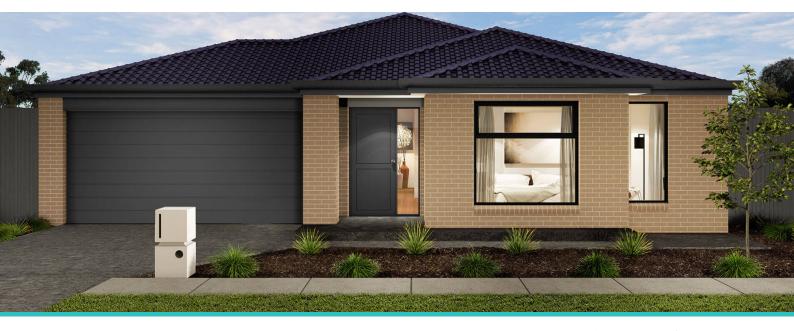

## Macquarie 22

| 4 〇 2 合 | 2 🚑 |
|---------|-----|
|---------|-----|

| ADDRESS                                | LOT WIDTH | LOT SIZE              | HOUSE SIZE            |
|----------------------------------------|-----------|-----------------------|-----------------------|
| Lot 926 Tredegar Street, Whenby Grange | 15.00     | 855.00 m <sup>2</sup> | 208.55 m <sup>2</sup> |