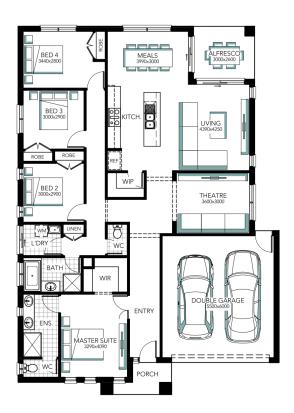

## Macquarie 22

| 4 〇 2 合 | 2 🚑 |
|---------|-----|
|---------|-----|

| ADDRESS                                | LOT WIDTH | LOT SIZE              | HOUSE SIZE            |
|----------------------------------------|-----------|-----------------------|-----------------------|
| Lot 926 Tredegar Street, Whenby Grange | 15.00     | 855.00 m <sup>2</sup> | 208.55 m <sup>2</sup> |